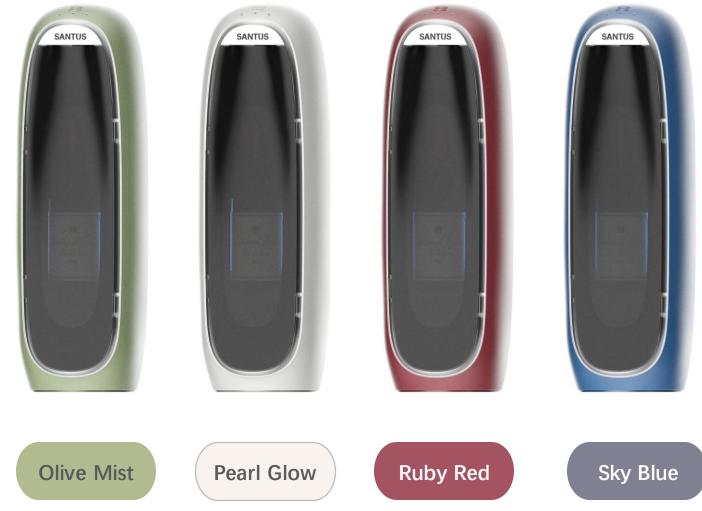

ate a sealed space; Effective isolation of outside air and microbial infestation; No air leakage deterioration, keeps fresh; Suitable for 100% wine bottle types







### Simple in Design, Big on Features



of filter usage, Wi-Fi connectivity, and readiness to pour

number of days bottle is left in the wine chamber

bottle types

\* Sparkling wine, champagne is not supported

the dispenser nozzle seamlessly fits t he wine glass making dispensing easy

residual wine is pushed out of system to assure the best taste in every pour

### Intelligence in the palm of your hands

#### Connect SANTUS to Wi-Fi and discover

#### a world of convenience





# Design Inspiration

Derived from the smooth and elegant curve of the wine into the glass, simple and slender SANTUS

# **Official Colors**





# Andante

Classic, Elegant (Award Winner)



Bright, Lively and Vibrant



VS

## Lifestyle choices At Home & Work

## The Complete Kitchen

....

SANTUS