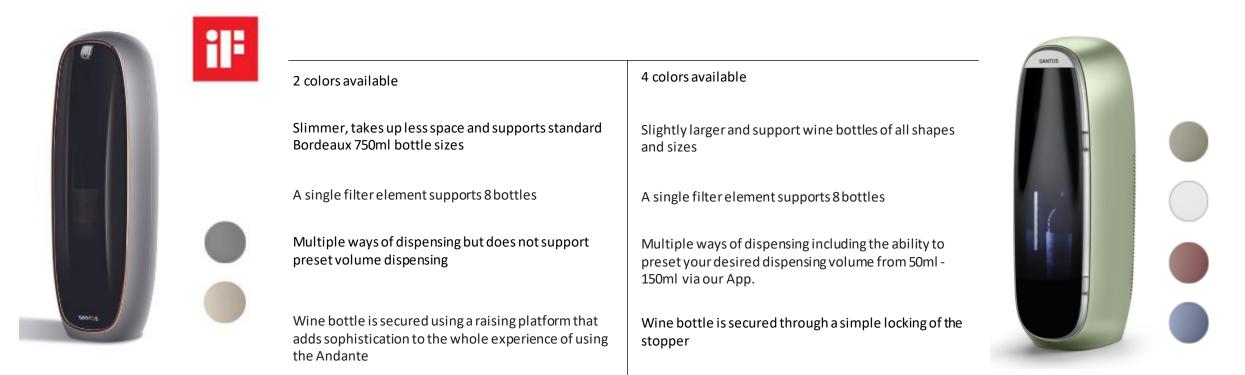

tion; No air leakage deterioration, keeps fresh; Suitable for 100% wine bottle types







### Simple in Design, Big on Features



of filter usage, Wi-Fi connectivity, and readiness to pour

number of days bottle is left in the wine chamber

bottle types

\* Sparkling wine, champagne is not supported

the dispenser nozzle seamlessly fits t he wine glass making dispensing easy

residual wine is pushed out of system to assure the best taste in every pour

### Intelligence in the palm of your hands

#### Connect SANTUS to Wi-Fi and discover

#### a world of convenience





# Design Inspiration

Derived from the smooth and elegant curve of the wine into the glass, simple and slender SANTUS

# **Official Colors**





# Andante

Classic, Elegant (Award Winner)



Bright, Lively and Vibrant



VS

## Lifestyle choices At Home & Work

## The Complete Kitchen

....

SANTUS