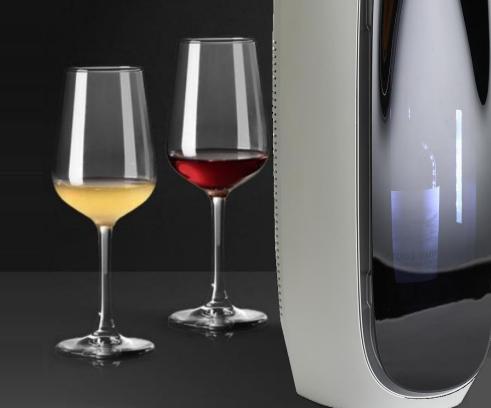

the dispenser nozzle seamlessly fits t he wine glass making dispensing easy

residual wine is pushed out of system to assure the best taste in every pour