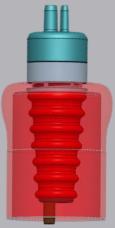

# Freshness

Core to freshness is our patent pending methodology of using Oxygen Absorber in our Filter Cartridge. Air from the wine bottle circulating through the cartridge will have the oxygen in the air removed.

The oxygen removal filter element can reduce the oxygen level in the wine

to **0.1%** 

The shelf life of a bottle of wine can be extended up

to 14 days

"保鲜时长因不同类型葡萄酒而有差异

Preserves up to full bottles per cartridge

### **Universal Stopper**

Food grade material; Uniform expansion to create a sealed space; Effective isolation of outside air and microbial infestation; No air leakage deterioration, keeps fresh; Suitable for 100% wine bottle types