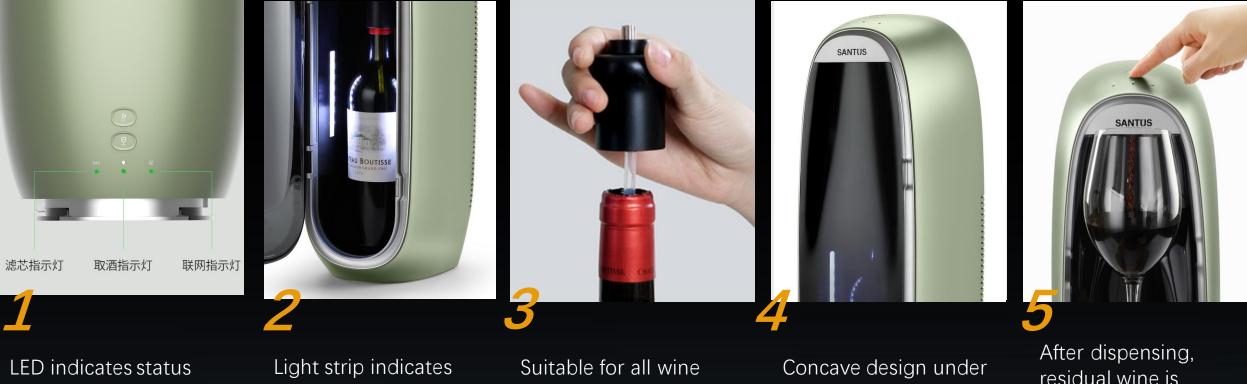

### Simple in Design, Big on Features

of filter usage, Wi-Fi connectivity, and readiness to pour

number of days bottle is left in the wine chamber

bottle types

\* Sparkling wine, champagne is not supported

the dispenser nozzle seamlessly fits t he wine glass making dispensing easy

residual wine is pushed out of system to assure the best taste in every pour

### Semi-Transparent Front Door

Effectively blocking the heat inside and outside; The wine label can be seen with understated elegance

### **Universal Stopper**

Food grade material; Uniform expansion to create a sealed space; Effective isolation of outside air and microbial infestation; No air leakage deterioration, keeps fresh; Suitable for 100% wine bottle types