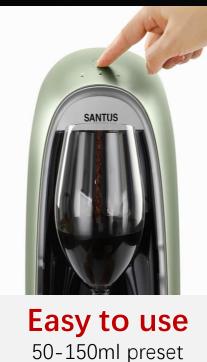

the dispenser nozzle seamlessly fits t he wine glass making dispensing easy

residual wine is pushed out of system to assure the best taste in every pour