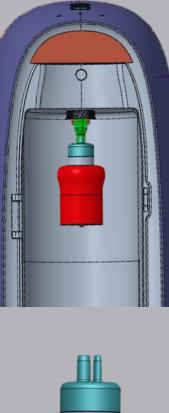

# Freshness

Core to freshness is our patent pending methodology of using Oxygen Absorber in our Filter Cartridge. Air from the wine bottle circulating through the cartridge will have the oxygen in the air removed.

The oxygen removal filter element can reduce the oxygen level in the wine

to **0.1%** 

The shelf life of a bottle of wine can be extended up

to 14 days

"保鲜时长因不同类型葡萄酒而有差异

Preserves up to full bottles per cartridge

### **Universal Stopper**

Food grade material; Uniform expansion to create a sealed space; Effective isolation of outside air and microbial infestation; No air leakage deterioration, keeps fresh; Suitable for 100% wine bottle types