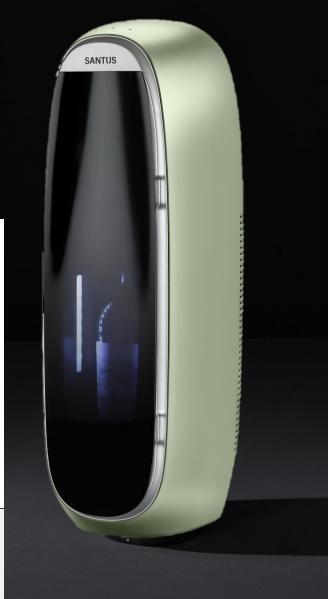

# Design Inspiration

Derived from the smooth and elegant curve of the wine into the glass, simple and slender SANTUS