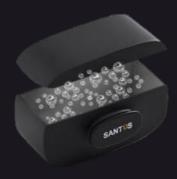

# Freshness

Core to freshness is our patent pending methodology of using Oxygen Absorber in our Filter Cartridge. Air from the wine bottle circulating through the cartridge will have the oxygen in the air removed.

The oxygen removal filter element can reduce the oxygen level in the wine

to **0.1%** 

The shelf life of a bottle of wine can be extended up

to 14 days

"保鲜时长因不同类型葡萄酒而有差异

Preserves up to full bottles per cartridge