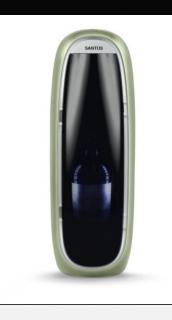

### Semi-Transparent Front Door

Effectively blocking the heat inside and outside; The wine label can be seen with understated elegance