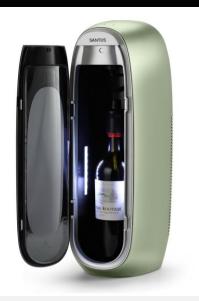

### Semi-Transparent Front Door

Effectively blocking the heat inside and outside; The wine label can be seen with understated elegance

### **Universal Stopper**

Food grade material; Uniform expansion to create a sealed space; Effective isolation of outside air and microbial infestation; No air leakage deterioration, keeps fresh; Suitable for 100% wine bottle types