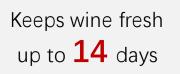

# Freshness

Core to freshness is our patent pending methodology of using Oxygen Absorber in our Filter Cartridge. Air from the wine bottle circulating through the cartridge will have the oxygen in the air removed.

The oxygen removal filter element can reduce the oxygen level in the wine

to **0.1%** 

The shelf life of a bottle of wine can be extended up

to 14 days

"保鲜时长因不同类型葡萄酒而有差异

Preserves up to full bottles per cartridge