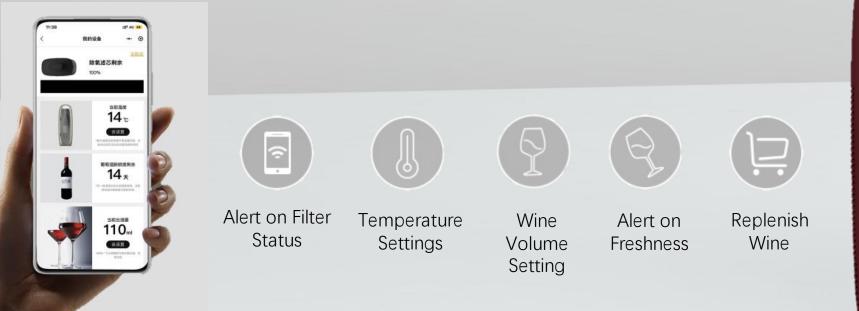

### Intelligence in the palm of your hands

#### Connect SANTUS to Wi-Fi and discover

#### a world of convenience

The oxygen removal filter element can reduce the oxygen level in the wine

to **0.1%** 

The shelf life of a bottle of wine can be extended up

to 14 days

"保鲜时长因不同类型葡萄酒而有差异

Preserves up to full bottles per cartridge

### Temperature settings range between **10 - 18 °C**

Solid State

Cooling

Quiet

No Vibration

Low Power Consumption

With temperatures settings for both white and red wines, consumers can be assured of the best taste for every pour. \* Actual temperature in the chamber is dependent on the temperature of the operating environment