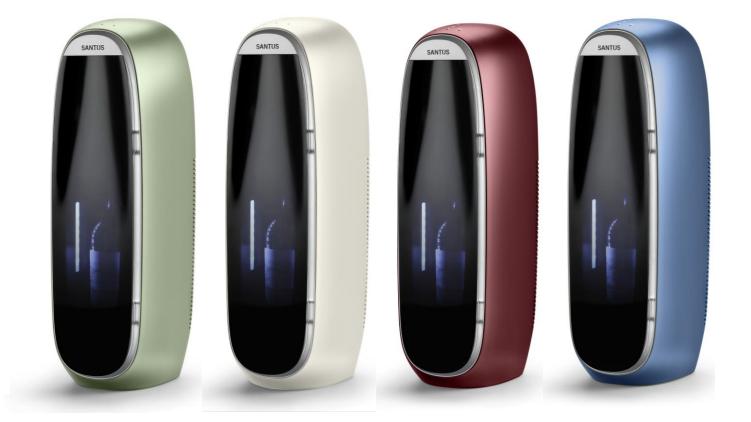

# **Official Colors**

# Andante

Classic, Elegant (Award Winner)

Bright, Lively and Vibrant

VS