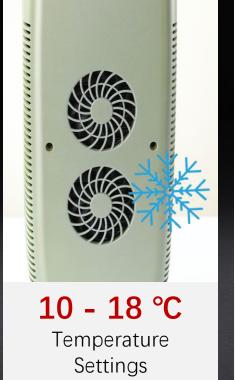

### Temperature settings range between **10 - 18 °C**

Solid State

Cooling

Quiet

No Vibration

Low Power Consumption

With temperatures settings for both white and red wines, consumers can be assured of the best taste for every pour. \* Actual temperature in the chamber is dependent on the temperature of the operating environment