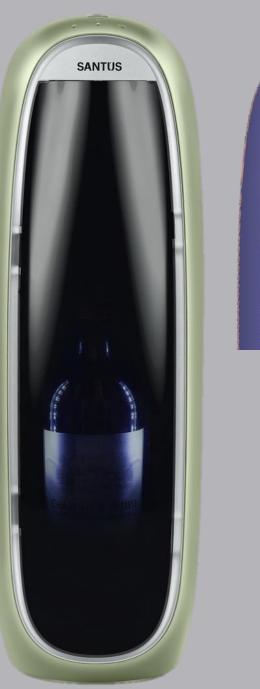

### Semi-Transparent Front Door

Effectively blocking the heat inside and outside; The wine label can be seen with understated elegance

### **Universal Stopper**

Food grade material; Uniform expansion to create a sealed space; Effective isolation of outside air and microbial infestation; No air leakage deterioration, keeps fresh; Suitable for 100% wine bottle types